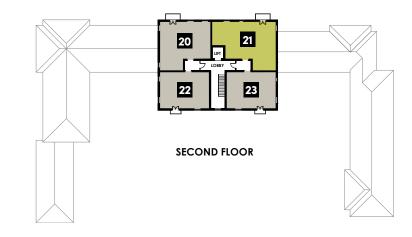

LINKS COURT IS AN EXCLUSIVE NEW COLLECTION OF 23 LUXURY RETIREMENT APARTMENTS FOR THE OVER 60s.

Ж 11 12a 14 12 GUES SUITE 17 15 16 18 10 ШЩ. FIRST FLOOR 19 RESERVED

Please note that the information provided is for guidance only and should not be relied upon as accurately describing any of the specific matters described by any order under Property Misdescriptions Act 1991. These floorplans are not to scale and should not be used as a basis for flooring requirements or furniture placement. Every effort has been made to ensure that all details are correct at time of going to press, however this information does not constitute a contract, part of a contract or warranty. Computer generated images, details may vary.