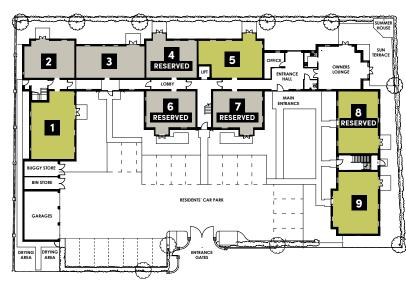

LINKS COURT IS AN EXCLUSIVE NEW COLLECTION OF 23 LUXURY RETIREMENT APARTMENTS FOR THE OVER 60s.

Ж 11 12a 14 12 GUES SUITE 17 15 16 18 10 ШЩ. FIRST FLOOR 19 RESERVED

Please note that the information provided is for guidance only and should not be relied upon as accurately describing any of the specific matters described by any order under Property Misdescriptions Act 1991. These floorplans are not to scale and should not be used as a basis for flooring requirements or furniture placement. Every effort has been made to ensure that all details are correct at time of going to press, however this information does not constitute a contract, part of a contract or warranty. Computer generated images, details may vary.