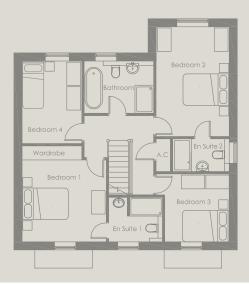

## 4-BEDROOM HOME PLOT 1

- An impressive four-bedroom home with a luxurious master suite, complete with a bath and shower
- Three further bedrooms, a second en suite shower room and an elegant bathroom with a bath and shower
- Spacious kitchen and breakfast room with bi-fold doors and a separate utility room
- Inviting living room, dedicated family room and a separate study
- Generous garden and a detached double garage

### **FIRST FLOOR**

| BEDROOM 1  | 3.94m x 4.20m<br>12´11″ x 13´9″  |
|------------|----------------------------------|
| BEDROOM 2  | 4.47m x 4.70m<br>14´8´´ x 15´5´´ |
| BEDROOM 3  | 3.90m x 2.85m<br>12´10″ x 9´4″   |
| BEDROOM 4  | 3.51m x 3.40m<br>11´6″ x 11´2″   |
| EN SUITE 1 | 3.00m x 2.01m<br>9´10″ x 6´7″    |
| EN SUITE 2 | 2.73m x 1.40m<br>8´11″ x 4´7″    |
| BATHROOM   | 2.95m x 2.35m<br>9´8″ x 7´8″     |