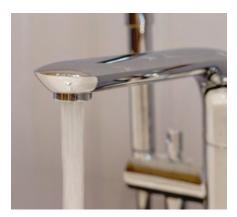

### BATHROOM

With three bathrooms and a downstairs W.C., each home at The Links boasts a free-standing bath, walk-in showers and Porcelanosa tiling to wet areas. You'll also find luxurious finishing touches like heated towel rails, a vanity unit and mirrored wall cupboard in the master en suite.

### PLUMBING AND CENTRAL HEATING

Each home has an energy efficient gas central heating system, with underfloor heating throughout the ground floor. This means there are no downstairs radiators, freeing up wall space and creating a clean and contemporary look.