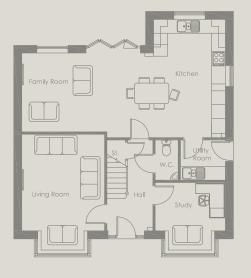

## 4-BEDROOM HOME PLOT 1

- An impressive four-bedroom home with a luxurious master suite, complete with a bath and shower
- Three further bedrooms, a second en suite shower room and an elegant bathroom with a bath and shower
- Spacious kitchen and breakfast room with bi-fold doors and a separate utility room
- Inviting living room, dedicated family room and a separate study
- Generous garden and a detached double garage

### **PLOT 1 DIMENSIONS**

### **GROUND FLOOR**

| LIVING ROOM  | 4.46m x 4.17m<br>14´8″ x 13´8″   |
|--------------|----------------------------------|
| FAMILY ROOM  | 4.46m x 3.40m<br>14´8´´ x 11´2´´ |
| KITCHEN      | 6.45m x 5.10m<br>21´2´´ x 16´9´´ |
| UTILITY ROOM | 2.50m x 1.75m<br>8´2″ x 5´9″     |
| W.C.         | 1.16m x 1.77m<br>3´10″ x 5´10″   |
| STUDY        | 3.82m x 2.05m<br>12´6″ x 6´9″    |