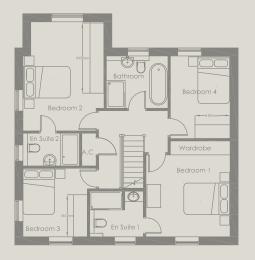

## 4-BEDROOM HOME PLOT 1

- An impressive four-bedroom home with a luxurious master suite, complete with a bath and shower
- Three further bedrooms, a second en suite shower room and an elegant bathroom with a bath and shower
- Spacious kitchen and breakfast room with bi-fold doors and a separate utility room
- Inviting living room, dedicated family room and a separate study
- Generous garden and a detached double garage

### **FIRST FLOOR**

| BEDROOM 1  | 3.94m x 4.20m<br>12´11″ x 13´9″  |
|------------|----------------------------------|
| BEDROOM 2  | 4.47m x 4.70m<br>14´8´´ x 15´5´´ |
| BEDROOM 3  | 3.90m x 2.85m<br>12´10″ x 9´4″   |
| BEDROOM 4  | 3.51m x 3.40m<br>11´6″ x 11´2″   |
| EN SUITE 1 | 3.00m x 2.01m<br>9´10″ x 6´7″    |
| EN SUITE 2 | 2.73m x 1.40m<br>8´11″ x 4´7″    |
| BATHROOM   | 2.95m x 2.35m<br>9´8″ x 7´8″     |