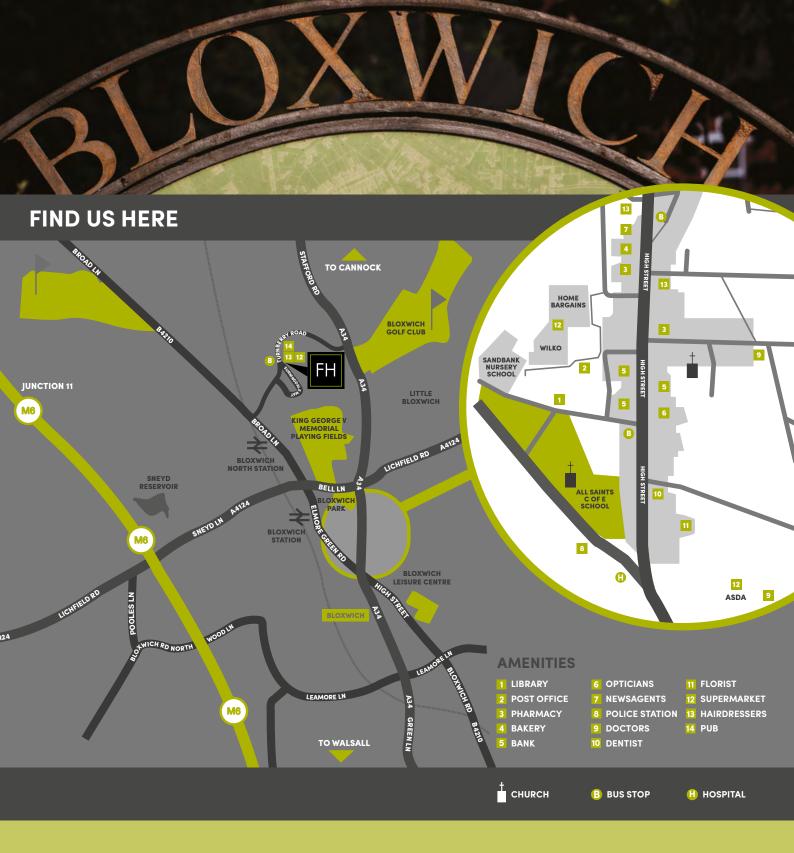

### **EXCELLENT CONNECTIONS**

As Bloxwich town centre is easily accessible by bus or car, The Links has a variety of shops, restaurants and amenities within easy reach.

The high street is just a six-minute bus ride from a convenient stop located just outside the development, and close proximity to the A34 offers a straightforward drive to Bloxwich and Walsall town centres.

The Links is just half a mile from Bloxwich North train station, with direct connections to Birmingham and Rugeley. It's also superbly located for access to the national motorway network, with junction 11 of the M6 within four miles of home.