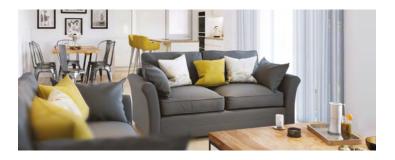

### BATHROOM

With three bathrooms and a downstairs W.C., each home at The Links boasts a free-standing bath, walk-in showers and Porcelanosa tiling to wet areas. You'll also find luxurious finishing touches like heated towel rails, a vanity unit and mirrored wall cupboard in the master en suite.

### PLUMBING AND CENTRAL HEATING

Each home has an energy efficient gas central heating system, with underfloor heating throughout the ground floor. This means there are no downstairs radiators, freeing up wall space and creating a clean and contemporary look.