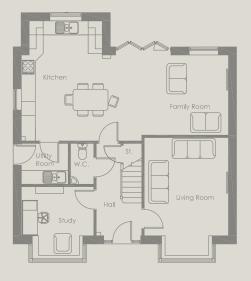

## 4-BEDROOM HOME PLOT 1

- An impressive four-bedroom home with a luxurious master suite, complete with a bath and shower
- Three further bedrooms, a second en suite shower room and an elegant bathroom with a bath and shower
- Spacious kitchen and breakfast room with bi-fold doors and a separate utility room
- Inviting living room, dedicated family room and a separate study
- Generous garden and a detached double garage

### **GROUND FLOOR**

| LIVING ROOM  | 4.46m x 4.17m<br>14´8″ x 13´8″   |
|--------------|----------------------------------|
| FAMILY ROOM  | 4.46m x 3.40m<br>14´8´´ x 11´2´´ |
| KITCHEN      | 6.45m x 5.10m<br>21´2´´ x 16´9´´ |
| UTILITY ROOM | 2.50m x 1.75m<br>8´2″ x 5´9″     |
| W.C.         | 1.16m x 1.77m<br>3´10″ x 5´10″   |
| STUDY        | 3.82m x 2.05m<br>12´6″ x 6´9″    |