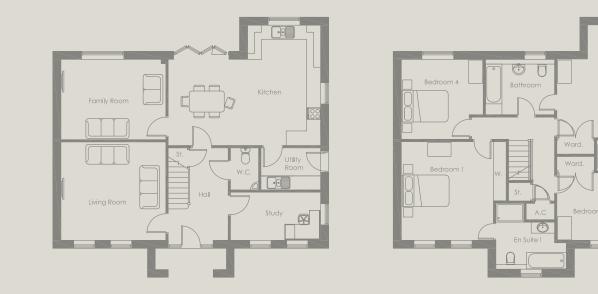

## 4-BEDROOM HOME PLOT 1

- An impressive four-bedroom home with a luxurious master suite, complete with a bath and shower
- Three further bedrooms, a second en suite shower room and an elegant bathroom with a bath and shower
- Spacious kitchen and breakfast room with bi-fold doors and a separate utility room
- Inviting living room, dedicated family room and a separate study
- Generous garden and a detached double garage

### **GROUND FLOOR**

| LIVING ROOM  | 4.46m x 4.17m<br>14´8″ x 13´8″   |
|--------------|----------------------------------|
| FAMILY ROOM  | 4.46m x 3.40m<br>14´8´´ x 11´2´´ |
| KITCHEN      | 6.45m x 5.10m<br>21´2´´ x 16´9´´ |
| UTILITY ROOM | 2.50m x 1.75m<br>8´2″ x 5´9″     |
| W.C.         | 1.16m x 1.77m<br>3´10″ x 5´10″   |
| STUDY        | 3.82m x 2.05m<br>12´6″ x 6´9″    |

### **FIRST FLOOR**

| BEDROOM 1  | 3.94m x 4.20m<br>12´11″ x 13´9″  |
|------------|----------------------------------|
| BEDROOM 2  | 4.47m x 4.70m<br>14´8´´ x 15´5´´ |
| BEDROOM 3  | 3.90m x 2.85m<br>12´10″ x 9´4″   |
| BEDROOM 4  | 3.51m x 3.40m<br>11´6″ x 11´2″   |
| EN SUITE 1 | 3.00m x 2.01m<br>9´10″ x 6´7″    |
| EN SUITE 2 | 2.73m x 1.40m<br>8´11″ x 4´7″    |
| BATHROOM   | 2.95m x 2.35m<br>9´8″ x 7´8″     |