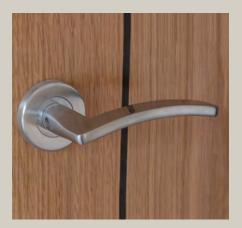

### **INTERNAL AND EXTERNAL DOORS**

All internal doors are in a luxurious oak veneer, with contemporary chrome door furniture to match downstairs switches and sockets. Every kitchen features modern bi-fold doors, leading out to the rear garden.