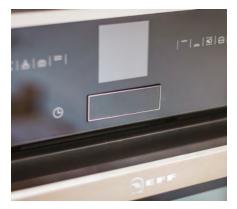

### **KITCHEN**

A high gloss luxury kitchen is complete with quality Neff appliances, including an eye-level oven, microwave oven, ceramic hob, hood, dishwasher and full height fridge freezer. With pull-out larder cupboards, cupboard lighting, Karndean flooring and a separate utility room, your stunning new kitchen also offers enough room for breakfast, dining and family areas, creating a versatile living space.