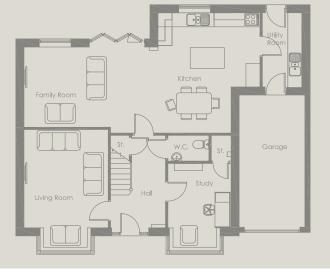

## 4-BEDROOM HOME PLOT 1

- An impressive four-bedroom home with a luxurious master suite, complete with a bath and shower
- Three further bedrooms, a second en suite shower room and an elegant bathroom with a bath and shower
- Spacious kitchen and breakfast room with bi-fold doors and a separate utility room
- Inviting living room, dedicated family room and a separate study
- Generous garden and a detached double garage

### **FIRST FLOOR**

### **PLOT 1 DIMENSIONS**

### **GROUND FLOOR**

| LIVING ROOM  | 4.46m x 4.17m<br>14´8″ x 13´8″   |
|--------------|----------------------------------|
| FAMILY ROOM  | 4.46m x 3.40m<br>14´8´´ x 11´2´´ |
| KITCHEN      | 6.45m x 5.10m<br>21´2´´ x 16´9´´ |
| UTILITY ROOM | 2.50m x 1.75m<br>8´2″ x 5´9″     |
| W.C.         | 1.16m x 1.77m<br>3´10″ x 5´10″   |
| STUDY        | 3.82m x 2.05m<br>12´6″ x 6´9″    |