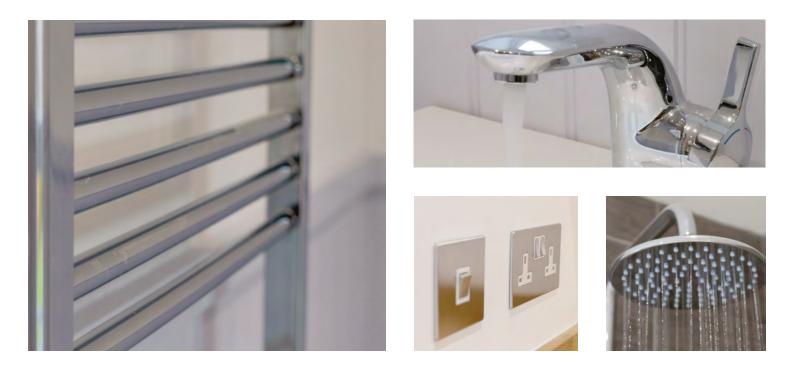

### BATHROOM

With three bathrooms and a downstairs W.C., each home at The Links boasts a free-standing bath, walk-in showers and Porcelanosa tiling to wet areas. You'll also find luxurious finishing touches like heated towel rails, a vanity unit and mirrored wall cupboard in the master en suite.

### **INTERNAL AND EXTERNAL DOORS**

All internal doors are in a luxurious oak veneer, with contemporary chrome door furniture to match downstairs switches and sockets. Every kitchen features modern bi-fold doors, leading out to the rear garden.

### **ITEMS INCLUDED AS STANDARD**

Your new home will include a fully fitted wardrobe with sliding doors in the master bedroom, along with loft lighting, hatch and ladder. TV points and sockets are positioned to allow TVs to be wall-mounted in the living room, kitchen and bedrooms, along with the facility for Virgin TV to keep the whole family entertained.