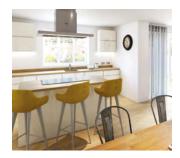

### **KITCHEN**

A high gloss luxury kitchen is complete with quality Neff appliances, including an eye-level oven, microwave oven, ceramic hob, hood, dishwasher and full height fridge freezer. With pull-out larder cupboards, cupboard lighting, Karndean flooring and a separate utility room, your stunning new kitchen also offers enough room for breakfast, dining and family areas, creating a versatile living space.