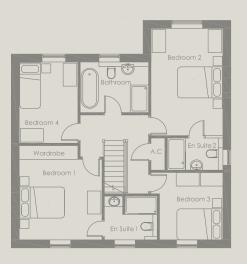

## 4-BEDROOM HOME PLOT 1

- An impressive four-bedroom home with a luxurious master suite, complete with a bath and shower
- Three further bedrooms, a second en suite shower room and an elegant bathroom with a bath and shower
- Spacious kitchen and breakfast room with bi-fold doors and a separate utility room
- Inviting living room, dedicated family room and a separate study
- Generous garden and a detached double garage

### **FIRST FLOOR**

### **FIRST FLOOR**

| BEDROOM 1  | 3.94m x 4.20m<br>12´11″ x 13´9″  |
|------------|----------------------------------|
| BEDROOM 2  | 4.47m x 4.70m<br>14´8´´ x 15´5´´ |
| BEDROOM 3  | 3.90m x 2.85m<br>12´10″ x 9´4″   |
| BEDROOM 4  | 3.51m x 3.40m<br>11´6″ x 11´2″   |
| EN SUITE 1 | 3.00m x 2.01m<br>9´10″ x 6´7″    |
| EN SUITE 2 | 2.73m x 1.40m<br>8´11″ x 4´7″    |
| BATHROOM   | 2.95m x 2.35m<br>9´8″ x 7´8″     |